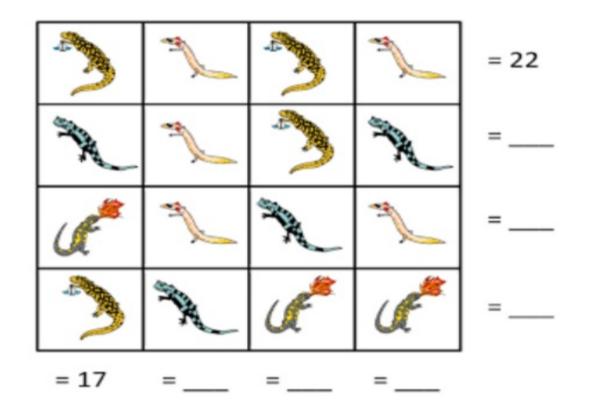

## SUB: MATHS

Each Salamander has a value shown in the boxes below.

Work out the total of each horizontal and vertical line of salamanders.