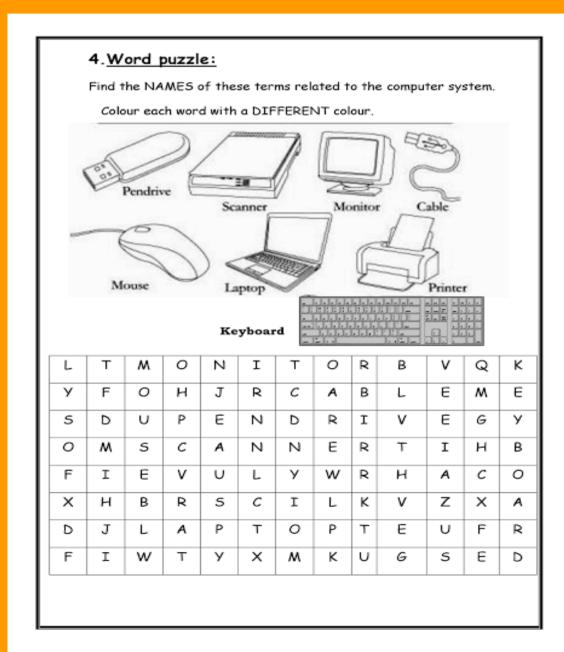

# SUB: COMPUTER

- \*Learn lesson no 7 book exercise.
- exercise.
  \* No this worksheet on A4 sheet.