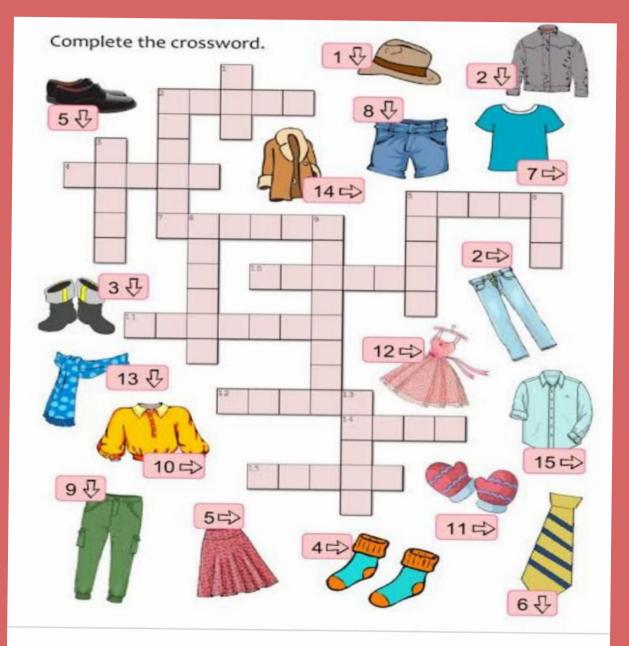

#### SUB: ENS

\*Learn lesson The
Clotheswe wear

\* Vo this brain storming
puzzle game on your EVs
notebook.