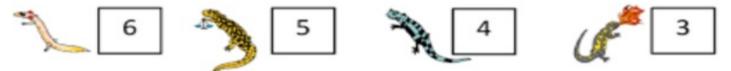

## SUB: MATHS

Each Salamander has a value shown in the boxes below.

Work out the total of each horizontal and vertical line of salamanders.